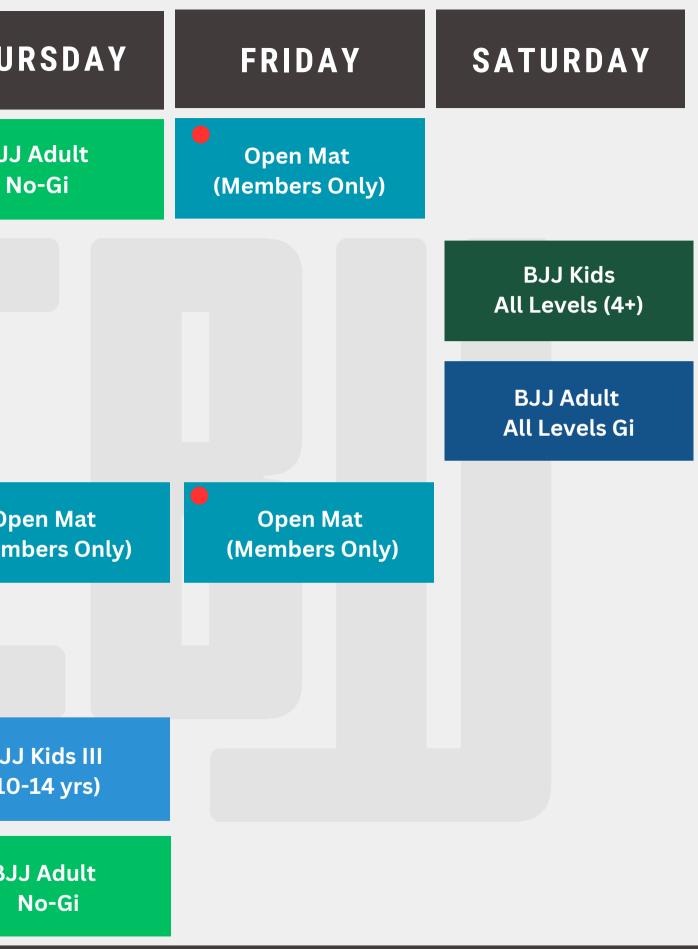

|                | MONDAY                       | TUESDAY                     | WEDNESDAY                    | THU        |
|----------------|------------------------------|-----------------------------|------------------------------|------------|
| 5:30-6:30 AM   | Open Mat<br>(Members Only)   | BJJ Adult<br>All Levels Gi  | Open Mat<br>(Members Only)   | BJ.<br>N   |
| 9:00-9:45 AM   |                              |                             |                              |            |
| 10:00-11:00 AM |                              |                             |                              |            |
| 11:00-12:00 PM | BJJ Adult<br>All Levels Gi   | Open Mat<br>(Members Only)  | BJJ Adult<br>No-Gi           | Or<br>(Men |
| 5:00-5:45 PM   | BJJ Kids I<br>(3-6 yrs)      |                             | BJJ Kids I<br>(3-6 yrs)      |            |
| 6:00-7:00 PM   | BJJ Kids II<br>(7-9 yrs)     | BJJ Kids III<br>(10-14 yrs) | BJJ Kids II<br>(7-9 yrs)     | BJ.<br>(10 |
| 7:00-8:00 PM   | BJJ Adult<br>Fundamentals Gi | BJJ Adult<br>Advanced Gi    | BJJ Adult<br>Fundamentals Gi | BJ         |

## **BRAZIL-021 HOUSTON SCHOOL OF JIU-JITSU**

**O** brazil021houston

The academy is available for members only to use the mats freely. (Not a formal class)

**U-JITSU** ely. (Not a formal class) 832-377-1909 5410 Bellaire Blvd. #210 Bellaire, TX 77401